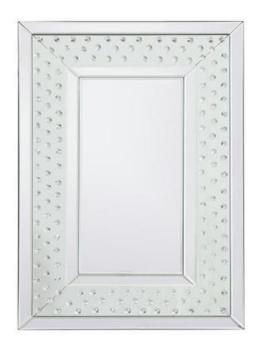

## **Modern COLLECTION**

Crystal Mirror 20 inch Clear finish

Item No:MR912030 (Clear)

| -  |   |   | ensions |   |   |  |   |   |
|----|---|---|---------|---|---|--|---|---|
| I) | П | m | ρ       | n | C |  | m | C |
|    |   |   |         |   |   |  |   |   |

| length         | 20        |
|----------------|-----------|
| width          | 1.6       |
| height         | 30        |
| product weight | 26.84 lbs |

**Specifications** 

| Specifications                 |                            |
|--------------------------------|----------------------------|
| Finish                         | 1 Finish                   |
| mount type                     | wall mounted               |
| shape                          | rectangle                  |
| orientation                    | horizontal and vertical    |
| framed                         | yes                        |
| frame material details         | Mirror and MDF and crystal |
| power source                   | none                       |
| magnifying                     | none                       |
| storage included               | no                         |
| installation hardware included | no                         |
| Warranty                       | 1 Year Limited             |
| Shipment Type                  | Small Parcel               |
| -                              | <u>-</u>                   |